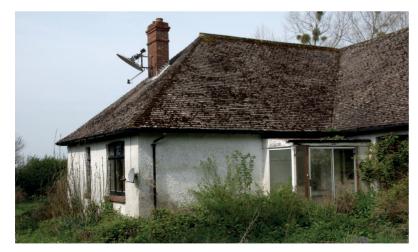

A loan of £220,000 was required for the purchase and refurbishment of a residential house in Portsmouth that was to be converted into a multi let unit. The works included a small extension and general refurbishment throughout. The required works pushed the spend to over 15% of the purchase price and in addition, (due to the type of work being carried out), made this an ideal case for our STL6 product. Once the works were complete the client intended to refinance onto a term product and keep the property within their portfolio.

The surveyor was booked to view the property and quickly confirmed that there was strong demand - even in its current condition. The property consisted of a detached bungalow on a ¼ acre plot. The comments also included that there was potential for an additional house to be built or alternatively, for demolition and construction of smaller houses.